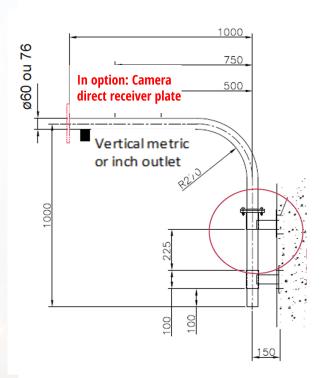

## **CONSOLE CITYPROTECT**

With camera brackets from range CITYPROTECT, the camera is mounted on a vertical or horizontal plane in a stable and solid manner. A flange connection secured by tamper-proof screws allows rotation only by authorised personnel.

Mounting system for vertical or lateral plane against the mast.

Here

Optional system with double row of screws to directly insert the bracket into the mast shaft

Options upon request