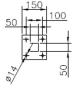

locking of the position by

tamper-proof security screw

details

A wide range of bracket configurations is available, to suit every type of situation : facade mounting, parapet mounting or mounting on an existing mast